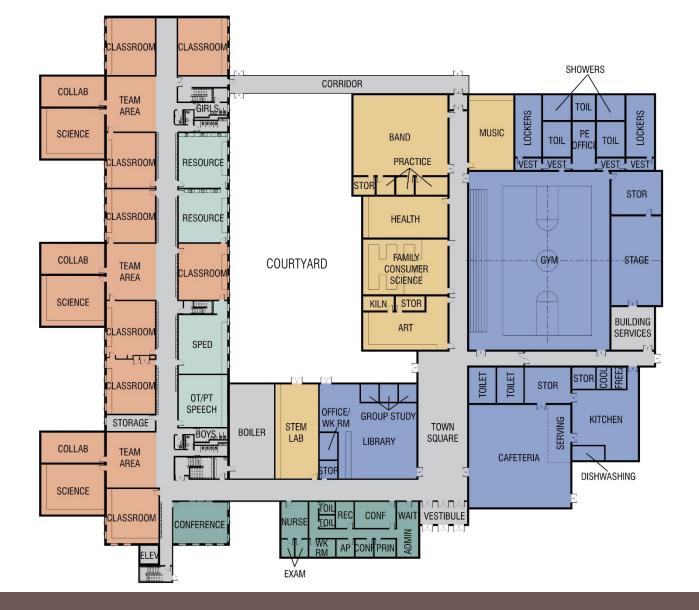

UC began discussions of possible adjustments to the plan. Although we were not able to complete the work, we did identify five possible reductions in cost.

- Reduce Canopy Allowance
- Substitute Less Expensive Under Slab Insulation
- Utilize Metal Siding in lieu of ACM
- Reduce Membrane Roofing by \$1/sf
- Reduce Stage Curtain and Base Equipment

There are four areas that RUC still needs to consider.

- Move Building Sign Allowance to soft Cost Budget
- Reduce Storefront at Gymnasium
- Reduce Interior Architectural Woodwork Allowance:
- Eliminate Half of the CW-1 Curtain Walls

Upon completion of this work, the RUC will be able to provide a more full presentation of their vision for Pelham Memorial School.

Return to Agenda



# 4 CONCEPT

## ADDITION/RENOVATION CONCEPT DESIGN SITE PLAN





## ADDITION/RENOVATION CONCEPT DESIGN FIRST FLOOR PLAN





## ADDITION/RENOVATION CONCEPT DESIGN SECOND FLOOR PLAN

"NURTURING BRIGHT MINDS BY FOSTERING EXPERIMENTATION, EXPLORATION AND INNOVATION."

# 4 CONCEPT

## ADDITION/RENOVATION CONCEPT DESIGN EXTERIOR ELEVATIONS

"NURTURING BRIGHT MINDS BY FOSTERING EXPERIMENTATION, EXPLORATION AND INNOVATION."





#### 2 NORTH EAST ELEVATION



#### 1 NORTH WEST ELEVATION







## ADDITION/RENOVATION CONCEPT DESIGN MASSING MODEL





## ADDITION/RENOVATION CONCEPT DESIGN MASSING MODEL





## ADDITION/RENOVATION CONCEPT DESIGN MASSING MODEL





## ADDITION/RENOVATION CONCEPT DESIGN RENDERING

Return to Agenda





## ADDITION/RENOVATION CONCEPT DESIGN RENDERING

#### 2021-2022

#### School Board Recommended Budget FY22 -Discussion List (up