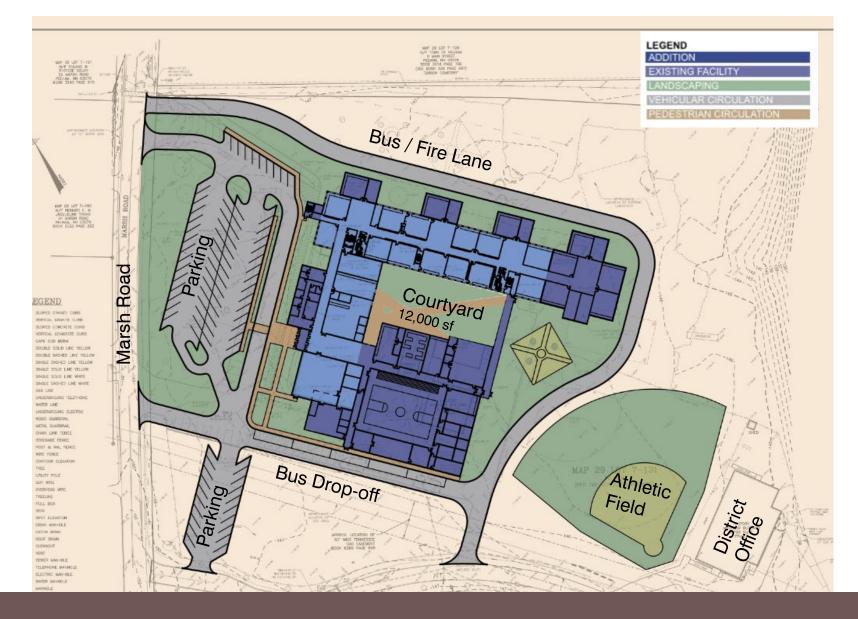

construction in the last year.

#### **Possible Adjustments**

RUC began discussions of possible adjustments to the plan. Although we were not able to complete the work, we did identify five possible reductions in cost.

- Reduce Canopy Allowance
- Substitute Less Expensive Under Slab Insulation
- Utilize Metal Siding in lieu of ACM
- Reduce Membrane Roofing by \$1/sf
- Reduce Stage Curtain and Base Equipment

There are four areas that RUC still needs to consider.

- Move Building Sign Allowance to soft Cost Budget
- Reduce Storefront at Gymnasium
- Reduce Interior Architectural Woodwork Allowance:
- Eliminate Half of the CW-1 Curtain Walls

Upon completion of this work, the RUC will be able to provide a more full presentation of their vision for Pelham Memorial School.

Return to Agenda



# 4 CONCEPT

## ADDITION/RENOVATION CONCEPT DESIGN SITE PLAN





## ADDITION/RENOVATION CONCEPT DESIGN FIRST FLOOR PLAN





## ADDITION/RENOVATION CONCEPT DESIGN SECOND FLOOR PLAN

"NURTURING BRIGHT MINDS BY FOSTERING EXPERIMENTATION, EXPLORATION AND INNOVATION."

# 4 CONCEPT

## ADDITION/RENOVATION CONCEPT DESIGN EXTERIOR ELEVATIONS

"NURTURING BRIGHT MINDS BY FOSTERING EXPERIMENTATION, EXPLORATION AND INNOVATION."





#### 2 NORTH EAST ELEVATION



#### 1 NORTH WEST ELEVATION







## ADDITION/RENOVATION CONCEPT DESIGN MASSING MODEL





## ADDITION/RENOVATION CONCEPT DESIGN MASSING MODEL





## ADDITION/RENOVATION CONCEPT DESIGN MASSING MODEL





## ADDITION/RENOVATION CONCEPT DESIGN RENDERING

Return to Agenda





## ADDITION/RENOVATION CONCEPT DESIGN RENDERING

#### 2021-2022